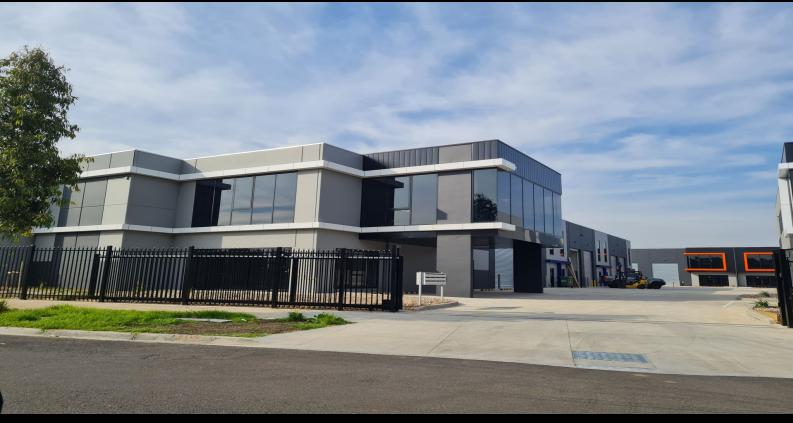

## 5/34 Rockfield Way Ravenhall, VIC

## 1/34 Rockfield Way, Ravenhall Victoria 3023

ARPBS Commercial have on offer a prime warehouse available for lease. Strategically located in the Orbis Estate, this warehouse presents exceptional value and would be suited to the astute occupier.

## Features

- \*Secure parking
- \*Container height electric roller door
- \*Amenities provided
- \*Proximity to key road infrastructure
- \*Dual floor office layout
- \*Heating and cooling provided
- \*Total size:443 SQM Approx.