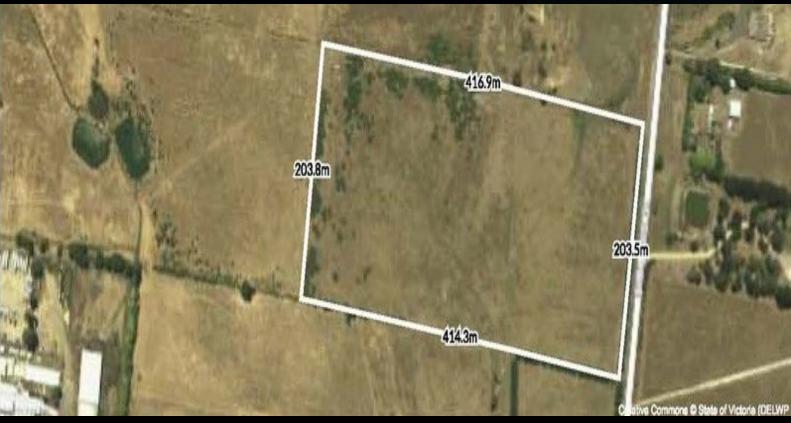

Features

\*Zoning: Industrial 1

\*Land size: 84,216 SQM Approx.
\*Road frontage: 203 Meters Approx.

Call George to discuss further on 0418315936.

\$9,000,000

 Type
 : Development

 Land
 : 84216 m2

 Building Size
 : 84921 m2