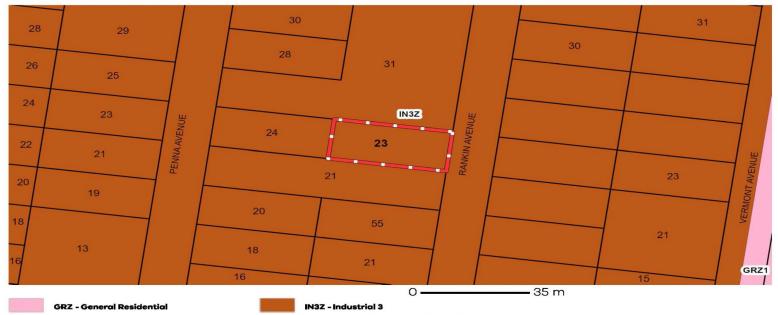

## 23 Rankin Avenue Sunshine, VIC

## 23 Rankin Avenue, Sunshine North Victoria 3023

ARPBS Commercial have on offer an industrial 3 allotment of land.

This property is strategically located within proximity of key road infrastructure and would be suited for investors looking at land banking.

Features

Zoning: Industrial 3 Land size: 592 SQM Approx.

Call George to discuss further on 0418315936.

Type : Development Land : 592 m2

ARPBS Commercial

Real Estate