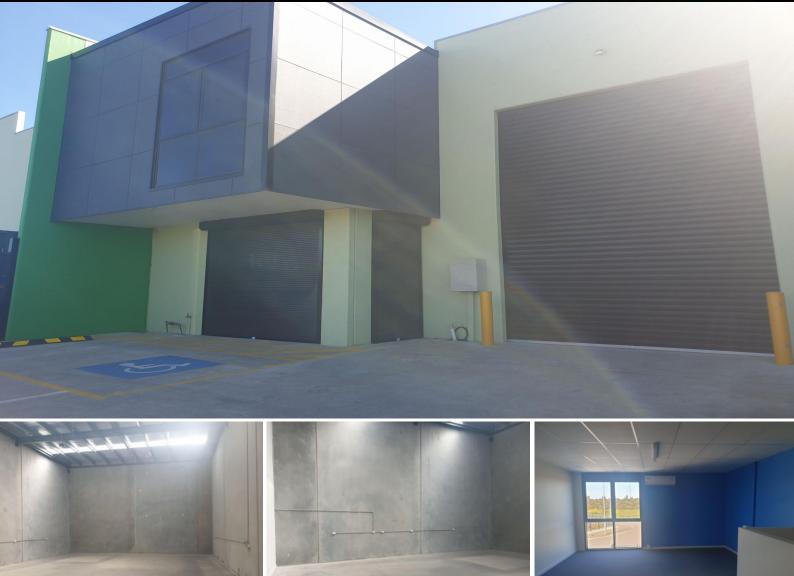

## 1/1 Telley Street, Ravenhall 3023

ARPBS Commercial have on offer a modern office warehouse that is ready for lease. This property presents well and has only recently been constructed. The property is surrounded by high-profile occupiers and would provide any business with a presentable place of business.

## Features

\*Proximity to Western highway and Ballarat Road. \*Secure car park \*Clear span ceilings \*Modern fa?ade \*Container height electric roller door \*Locational excellence \*Full amenities Type : Industrial Building Size : 238 m2