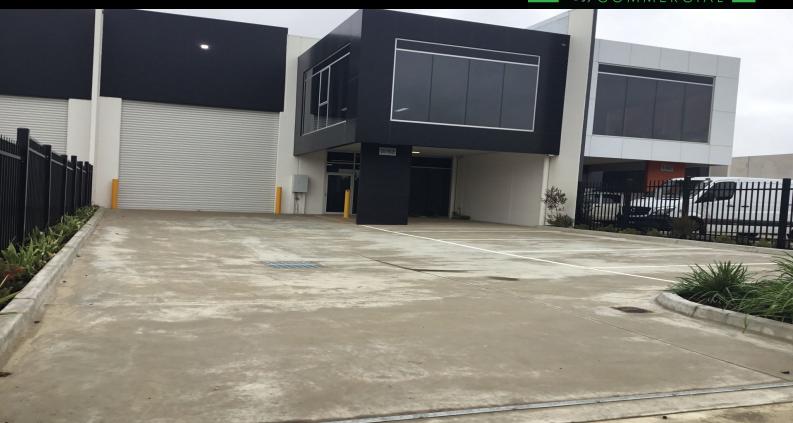

## 2/42 Ravenhall Way, Ravenhall Victoria 3023

ARPBS Commercial Real Estate have on offer a rare opportunity to secure a prime stand-alone warehouse located in the Orbis Estate. This property presents excellent value and would be suited to the astute occupier looking at capitalising on locational excellence and a stand-alone yard.

| Туре          | : Industrial |
|---------------|--------------|
| Land          | : 448 m2     |
| Building Size | : 448 m2     |

\*Stand-alone site \*Ample parking \*Container height electric roller door \*Three phase power \*Multi-floor office layout \*Secure-yard \*Clear-span ceilings