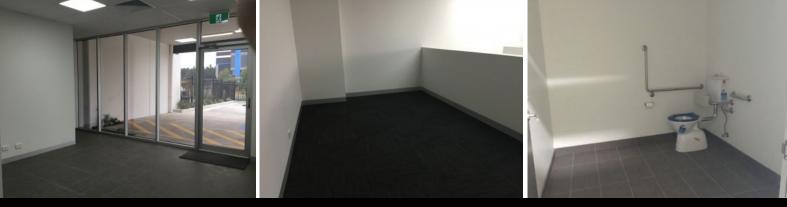

| Туре          | : Industrial |
|---------------|--------------|
| Land          | : 448 m2     |
| Building Size | : 448 m2     |

\*Stand-alone site \*Ample parking \*Container height electric roller door \*Three phase power \*Multi-floor office layout \*Secure-yard \*Clear-span ceilings