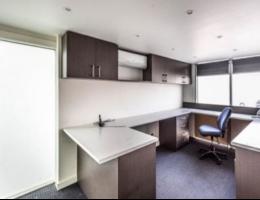

## 7/207 Derrimut Drive, Derrimut Victoria

We have on offer a modern office/warehouse available for lease, which is located just off Robinsons Road and within proximity of the Western Highway. This property presents well and would be ideal for any business looking at occupying a prominent warehouse.

Features

- \*Clear-span ceilings
- \*Ample-parking
- \*Surrounded by high-profile occupiers
- \*3-phase power
- \*High-bay lights
- \*Full amenities
- \*Modern Facade

Type : Showrooms/Bulky Goods

Building Size : 420 m2