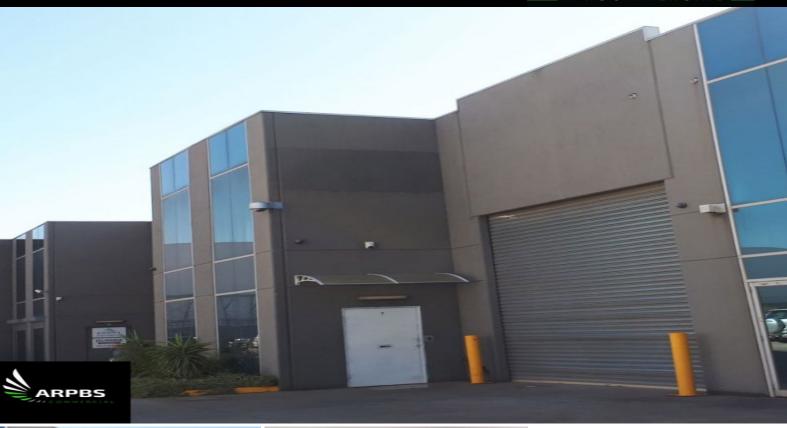

## 7/207 Derrimut Drive, Derrimut Victoria

We have on offer a modern office/warehouse available for lease, which is located just off Robinsons Road and within proximity of the Western Highway. This property presents well and would be ideal for any business looking at occupying a prominent warehouse.

Features

- \*Clear-span ceilings
- \*Ample-parking
- \*Surrounded by high-profile occupiers
- \*3-phase power
- \*High-bay lights
- \*Full amenities
- \*Modern Facade

Type : Showrooms/Bulky Goods

Building Size : 420 m2