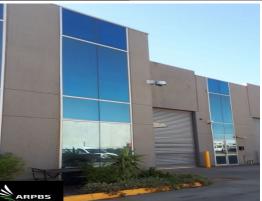

## 7/207 Derrimut Drive, Derrimut Victoria

We have on offer a modern office/warehouse available for lease, which is located just off Robinsons Road and within proximity of the Western Highway. This property presents well and would be ideal for any business looking at occupying a prominent warehouse.

Features

- \*Clear-span ceilings
- \*Ample-parking
- \*Surrounded by high-profile occupiers
- \*3-phase power
- \*High-bay lights
- \*Full amenities
- \*Modern Facade

Type : Showrooms/Bulky Goods

Building Size : 420 m2