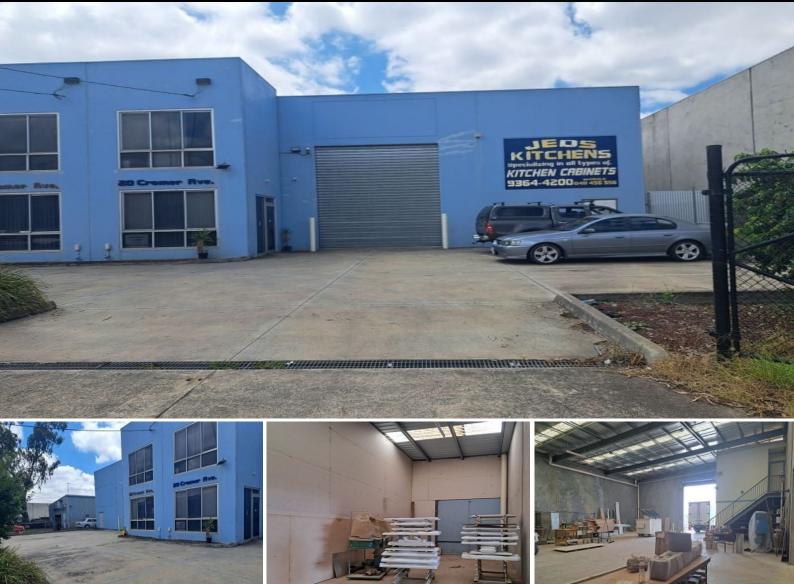

## 20 Cromer Avenue Sunshine North, VIC

## 20 Cromer Avenue, Sunshine North Victoria

ARPBS Commercial have on offer a prime opportunity to secure a prominent office/warehouse located in Sunshine North. This stand-alone property provides ample parking and flexibility to accommodate a variety of businesses. Central located within proximity of key road infrastructure and key markets, this property would provide any business with a strong standing.

Features

- \*Stand-alone
- \*Prominent location
- \*Ample parking
- \*Total land size: 592 SQM Approx.
- \*Total building size: 498 SQM Approx.
- \*Full amenities provided.