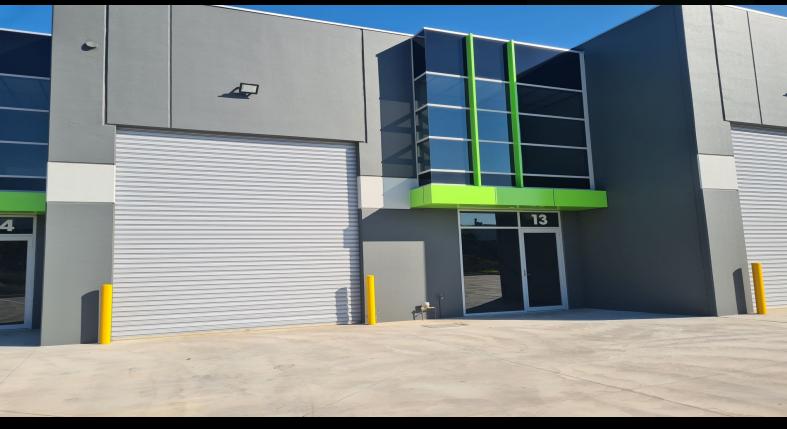

## 12/59 Paraweena Drive, Truganina Victoria 3029

ARPBS Commerical have on offer an excellent opportunity to secure a centrally located office/warehouse located within proximity of key road infrastructure. This property would be ideal for any business looking at capitalising on locational excellence.

Features

\*Modern facade

\*Full amenities provided

\*Ample parking

\*Clear-span ceiling

\*Total size: 217 SQM Approx.

Call George to discuss further on 0418315936.

\$28,000