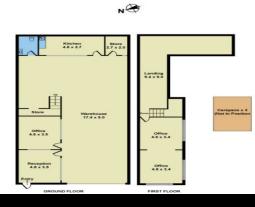

## Features

- \*Zoning: Industrial 2
- \*Clear-span ceiling
- \*Ample parking
- \*Secure-yard
- \*Dual floor office layout
- \*Total size:220 SQM Approx.

Type : Industrial Land : 220 m2 Building Size : 220 m2