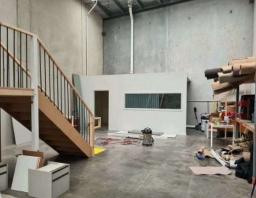

## Features

- \*Zoning: Industrial 2
- \*Clear-span ceiling
- \*Ample parking
- \*Secure-yard
- \*Dual floor office layout
- \*Total size:220 SQM Approx.

Type : Industrial Land : 220 m2 Building Size : 220 m2