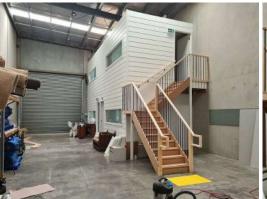

## Features

- \*Zoning: Industrial 2
- \*Clear-span ceiling
- \*Ample parking
- \*Secure-yard
- \*Dual floor office layout
- \*Total size:220 SQM Approx.

Type : Industrial Land : 220 m2 Building Size : 220 m2