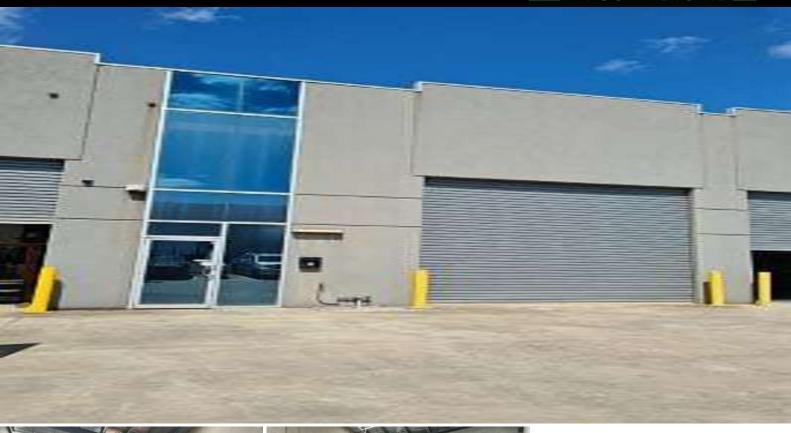

## 6/207 Derrimut Drive, Derrimut Victoria 3026

ARPBS Commercial have on offer a premium office/warehouse located in the prestigious 'West Park Estate'. Strategically located within proximity to the Deer Park-By-Pass and surrounded by high-profile occupiers, this property presents an excellent opportunity for any small business looking at capitalising on location placement.

## Features

- \*Zoning: Industrial 2
- \*Clear-span ceiling
- \*Ample parking
- \*Secure-yard
- \*Dual floor office layout
- \*Total size:220 SQM Approx.

Type : Industrial Land : 220 m2 Building Size : 220 m2