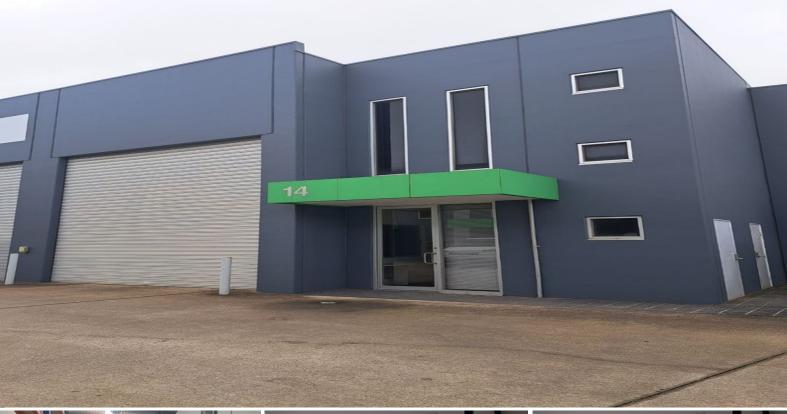

## 14/14 Concorde Drive KEILOR PARK, VIC

## 14/14 Concorde Drive, Keilor Park Victoria 3042

ARPBS Commercial have on offer a rare opportunity to secure a premium office/warehouse located within proximity of Melbourne Airport and key road infrastructure. This property provides vital access to key markets and would be suited to the astute occupier looking at capitalising on locational excellence.

## Features

- \*Dual floor office layout
- \*Prominet location
- \*Modern facade
- \*Full amenities provided
- \*Three phase power available
- \*Zoning: Commercial 2
- \*Clear-span ceilings