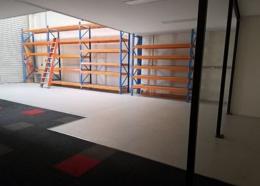

## Features

- \*Dual floor office layout
- \*Prominet location
- \*Modern facade
- \*Full amenities provided
- \*Three phase power available
- \*Zoning: Commercial 2
- \*Clear-span ceilings

## \$0.00

Type : Industrial
Land : 240 m2
Building Size : 240 m2
Zoning : Commercial 2

**George Mercieca** 0418315936