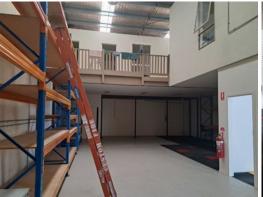

## Features

- \*Dual floor office layout
- \*Prominet location
- \*Modern facade
- \*Full amenities provided
- \*Three phase power available
- \*Zoning: Commercial 2
- \*Clear-span ceilings

## \$0.00

Type : Industrial
Land : 240 m2
Building Size : 240 m2
Zoning : Commercial 2

**George Mercieca** 0418315936