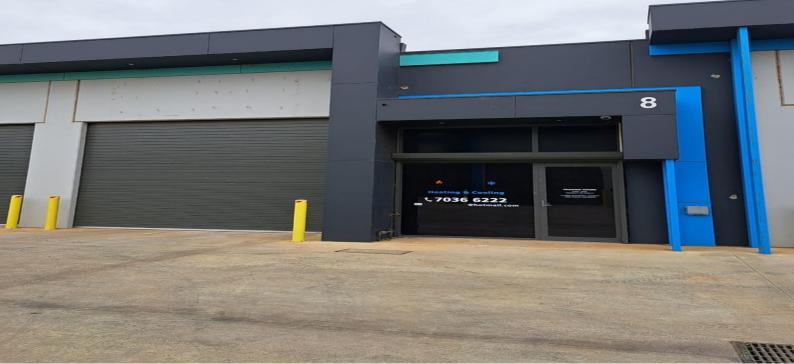

## 28 Rutherford Court, Maddingley Victoria 3340

ARPBS Commercial have on offer a modern warehouse available for lease. This property presents exceptional value and would be suited to the astute occupier looking at capitalising on the strategic location.

Features

- \*Total size: 150 SQM Approx.
- \*Modern facade
- \*Ample parking
- \*Clear-span ceilings
- \*Full amenities provided
- \*Three-phase power available
- \*Bespoke design.