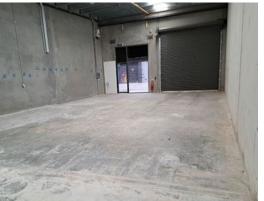

Features

- \*Total size: 150 SQM Approx.
- \*Modern facade
- \*Ample parking
- \*Clear-span ceilings
- \*Full amenities provided
- \*Three-phase power available
- \*Bespoke design.