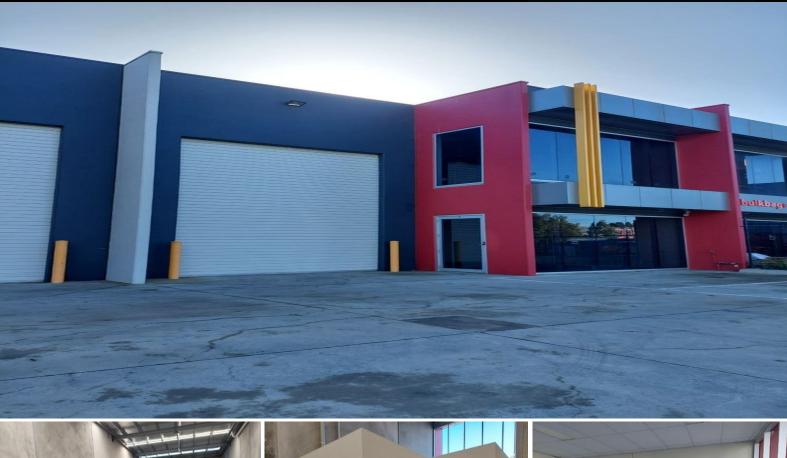

## 1/48 Barretta Road, Ravenhall Victoria 3023

We have on offer 'For Lease' a modern Office/Warehouse, which is located within the Orbis Estate. This property is just of Westwood Drive and within close proximity of the Western Freeway.

## Features

- \*6 Car Spaces
- \*Total size:286 SQM Approx.
- \*Secure Yard
- \*Clear High Span Ceiling
- \*Container height electric roller door
- \*Modern facade
- \*Surrounded by high-profile occupiers.