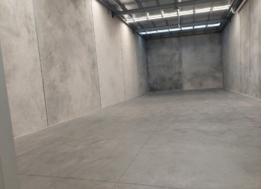

## Features

- \*6 Car Spaces
- \*Total size:286 SQM Approx.
- \*Secure Yard
- \*Clear High Span Ceiling
- \*Container height electric roller door
- \*Modern facade
- \*Surrounded by high-profile occupiers.