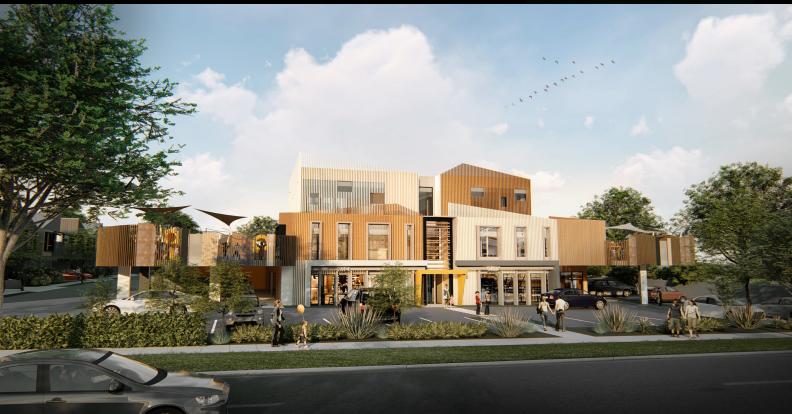

## 32 Old Calder Highway, Diggers Rest Victoria

ARPBS Commercial have on offer an excellent opportunity for a day care provider to lease a brand-new facility, which is currently under construction. This development is strategically located within proximity of schools, housing and key road infrastructure.

Features

\*Ample parking

- \*Heating and cooling provided
- \*Appropriate permits and compliance
- \*Architecturally designed
- \* Four rooms
- \* Spacious play area
- \*Full kitchen and amenities supplied. \*92 place facility

## \$0.00

Type : Retail Building Size : 808 m2

**George Mercieca** 0418315936