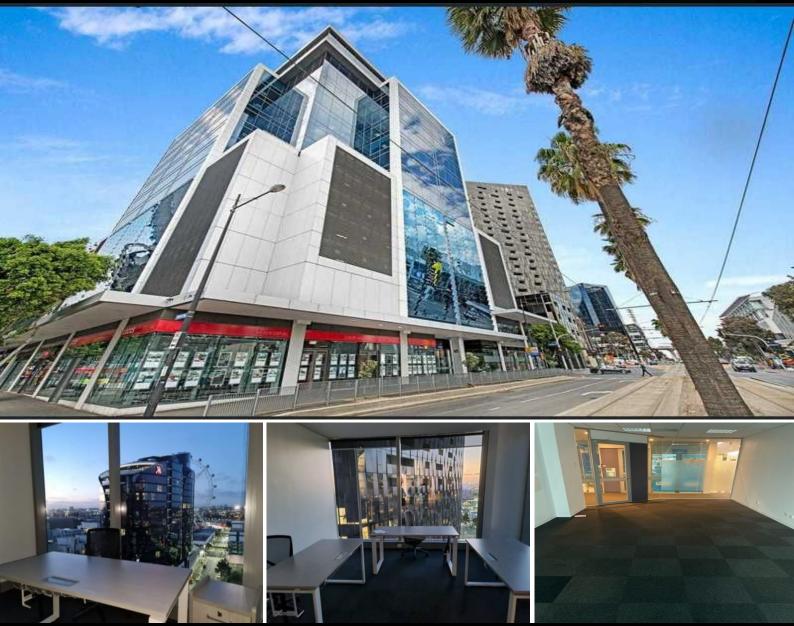

## 1228/401 Docklands Drive Docklands, VIC

## Suite 1228, Level 12, 401 Docklands Drive, Docklands Vic 3008

ARPBS Commercial have on offer a rare opportunity to secure a prime office located at 401 Docklands Drive, Docklands. This property presents exceptional value and won't last long. Strategically located within proximity of Melbourne's key business district.

Features

\*Ducted heating and cooling

- \*Common kitchen and bathroom facilities dedicated to each floor
- $^{\ast}$  Gym & steam room access for all building occupants and bicycle storage
- \*Public transport on the front doorstep Public transport on the front doorstep
- \* 24/7 access
- \*Parking available (not included).