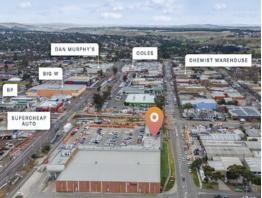

## 8/114-126 Evans Street, Sunbury Victoria 3429

ARPBS Commercial have on offer a rare opportunity to secure a prime retail building located in the heart of Sunbury's commercial district. This property presents excellent value and would be suited to the astute businesses looking at capitalising on strategic placement.

## Features

- \* Total size: 100 SQM Approx.
- \* Zoning: Commercial 1
- \* Surrounded by high profile occupiers
- \* Heating and cooling provided.

Call George to discuss further, on 0418315936.