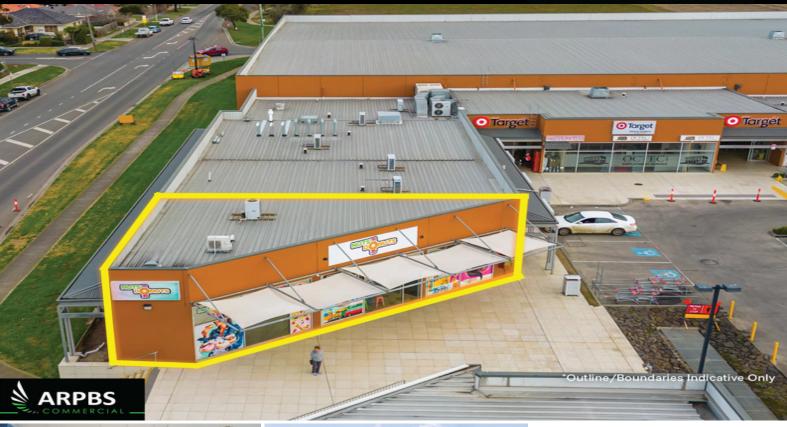

## 8/114-126 Evans Street, Sunbury Victoria 3429

ARPBS Commercial have on offer a rare opportunity to secure a prime retail building located in the heart of Sunbury's commercial district. This property presents excellent value and would be suited to the astute businesses looking at capitalising on strategic placement.

## Features

- \* Total size: 100 SQM Approx.
- \* Zoning: Commercial 1
- \* Surrounded by high profile occupiers
- \* Heating and cooling provided.

Call George to discuss further, on 0418315936.