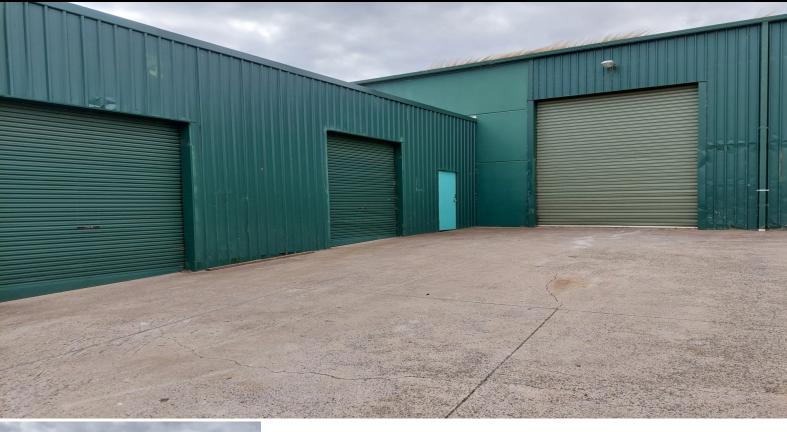

## 2/1 Production Road, Melton Victoria 3337

ARPBS Commercial have on offer an exceptional opportunity to sub-lease an industrial warehouse located on Production Road, Melton. This property would provide any business with a strategically located building for storage purposes or related usage. This building has adequate parking and access for the aforementioned use.

## Features

- \*Sealed parking segment
- \*Amenities provided
- \*Associated services connected
- \*Total size: 264 SQM Approx.