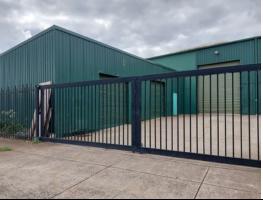

## 2/1 Production Road, Melton Victoria 3337

ARPBS Commercial have on offer an exceptional opportunity to sub-lease an industrial warehouse located on Production Road, Melton. This property would provide any business with a strategically located building for storage purposes or related usage. This building has adequate parking and access for the aforementioned use.

## Features

- \*Sealed parking segment
- \*Amenities provided
- \*Associated services connected
- \*Total size: 264 SQM Approx.