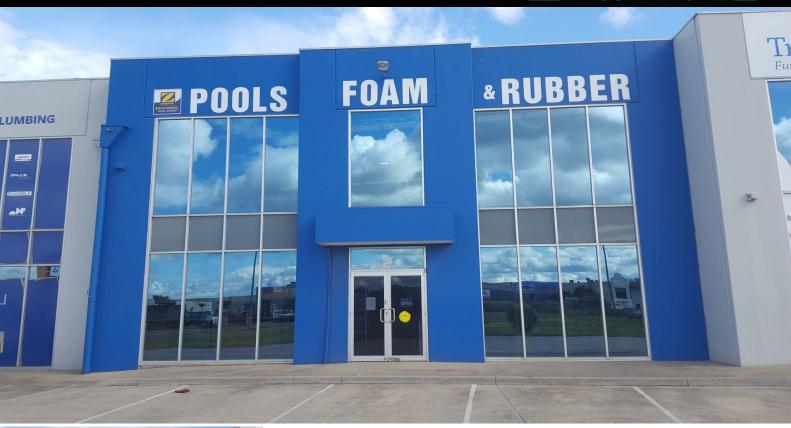

## 2/29-39 Westwood Drive Ravenhall, VIC

## 2/29-39 Westwood Drive, Ravenhall Victoria 3023

ARPBS Commercial have on offer a rare opportunity to secure a prime showroom located on Westwood Drive, Ravenhall Victoria 3023. Strategically located with unparalleled road exposure, this property boasts exceptional value and would be suited to the astute investor.

## Features

- \*Industrial three zoning
- \*Modern Facade
- \*Ample parking
- \*Three-phase power
- \*Clear-span ceilings
- \*Full amenities provided