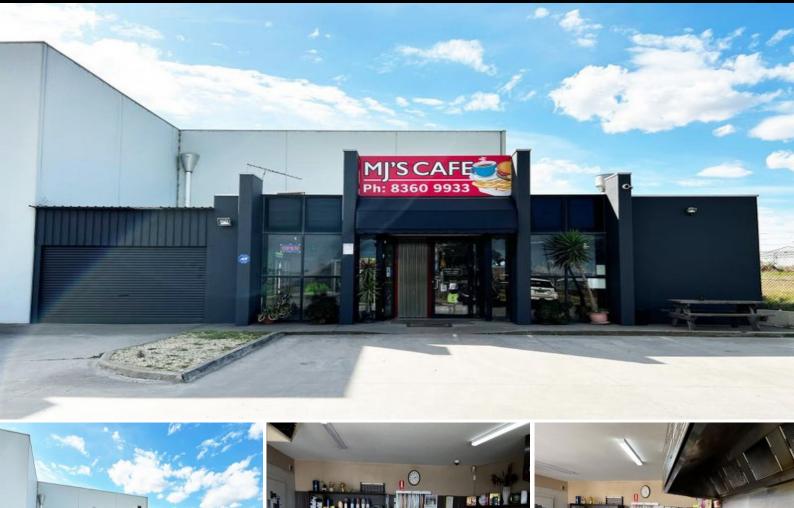

## 1/182 Dohertys Road, Laverton North Victoria 3026

ARPBS Commercial have on offer a rare opportunity to secure a tenanted-investment, which is strategically located in a high-exposure zone on Dohertys Road, Laverton. This property boasts exceptional value and would be suited to the astute investor.

## Features

- \*Total size: 95 SQM Approx.
- \*Car park allocation; 5 car spaces
- \*Modern facade
- \*Surrounded by high-profile occupiers
- \*Extensive retail fit-out