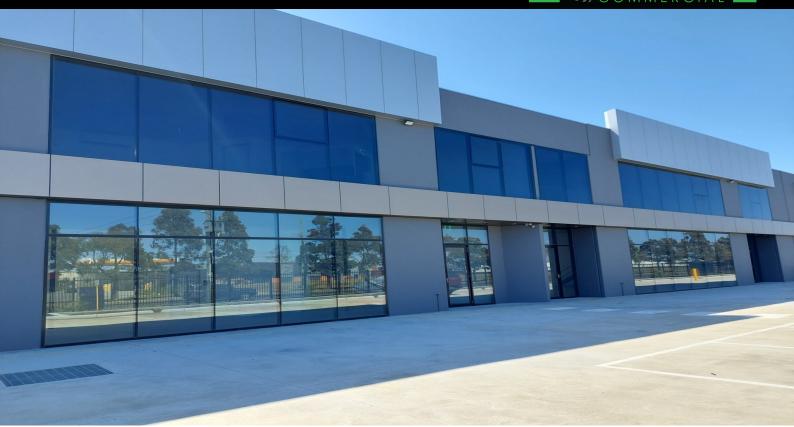

## 351 Grieve Parade, Altona North Victoria 3025

ARPBS Commercial have on offer a prime opportunity to secure a prominent office/warehouse located on Grieve Parade; consequently, providing ample road exposure and ease of access to vital road infrastructure.

Features

\*Total size:893 SQM Approx. \*Three phase power \*Modern facade \*Clear span ceilings \*Container height electric roller door \*Full amenities provided \*Proximity to key road infrastructure \*Multi floor office layout.