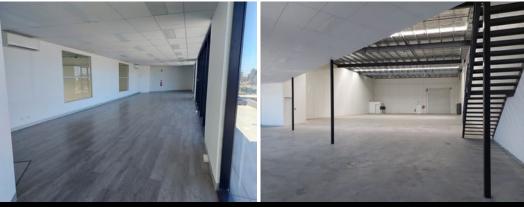

Features

\*Total size:893 SQM Approx. \*Three phase power \*Modern facade \*Clear span ceilings \*Container height electric roller door \*Full amenities provided \*Proximity to key road infrastructure \*Multi floor office layout.