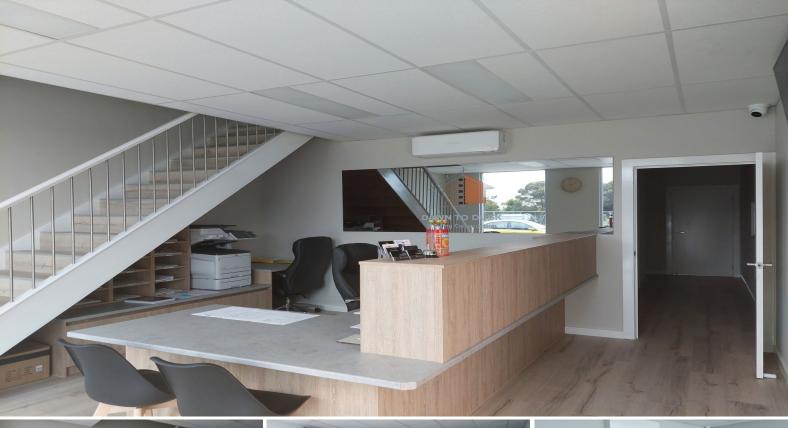

## Features

\*Total size: 496 SQM Approx.

\*Zoning: Industrial 1

\*Modern facade

\*Heating and cooling provided

\*Full amenities

\*Three phase power

\* Container height electric roller door