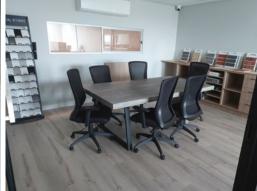

## Features

\*Total size: 496 SQM Approx.

\*Zoning: Industrial 1

\*Modern facade

\*Heating and cooling provided

\*Full amenities

\*Three phase power

\* Container height electric roller door