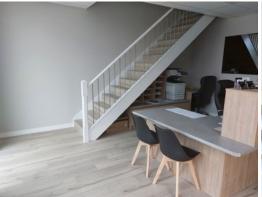

## Features

\*Total size: 496 SQM Approx.

\*Zoning: Industrial 1

\*Modern facade

\*Heating and cooling provided

\*Full amenities

\*Three phase power

\* Container height electric roller door