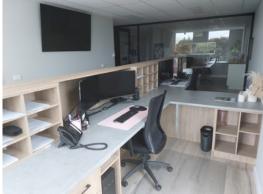

## Features

\*Total size: 496 SQM Approx.

\*Zoning: Industrial 1

\*Modern facade

\*Heating and cooling provided

\*Full amenities

\*Three phase power

\* Container height electric roller door