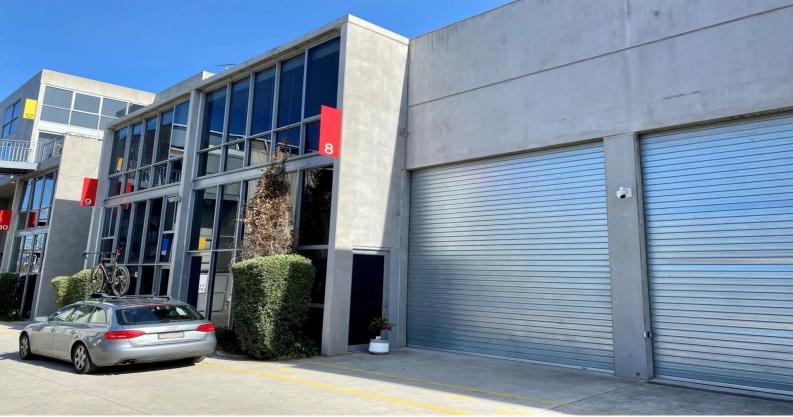

## 8/131 Hyde Street, Yarraville Victoria 3013

ARPBS Commercial have on offer a prime opportunity to secure a prime opportunity to lease an office/warehouse located within 4KM within CBD.

This property provides excellent value and would be suited to the astute occupier.

Features

- \* Three-phase power
- \* Dual story floor layout
- \* Total size: 170 SQM Approx.
- \* Heating and cooling provided
- \* Modern facade
- \* Ample parking
- \* Surrounded by high profile occupiers.