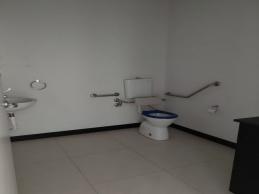

## Features

Total size: 431 SQM Approx

- \*Three-phase power available
- \*Full amenities supplied
- \*Clear-span ceilings
- \*Container height electric roller door
- \*Ample parking.