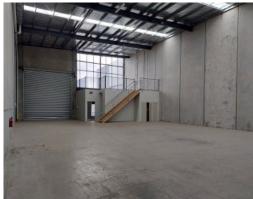

## Features

Total size: 431 SQM Approx

- \*Three-phase power available
- \*Full amenities supplied
- \*Clear-span ceilings
- \*Container height electric roller door
- \*Ample parking.