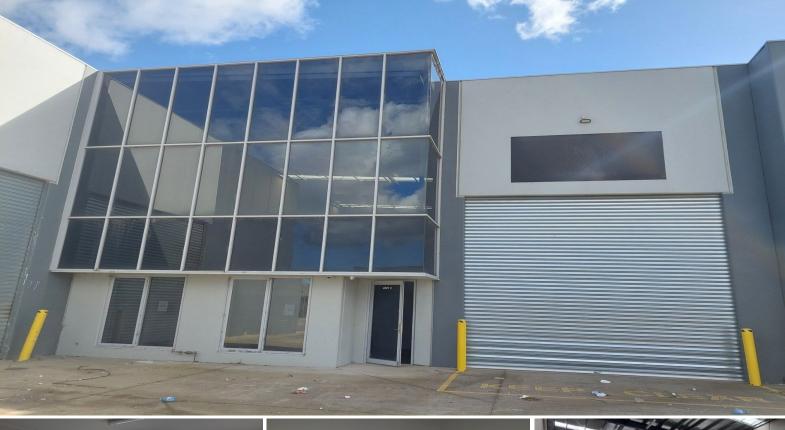

## 19 Mogul Court, Deer Park Victoria 3023

ARPBS Commercial have on offer a prime opportunity to secure a prominent office/warehouse located in the Paramount Industrial Estate. This property would be suited to small to medium enterprise looking at capitalising on locational excellence.

## Features

Total size: 431 SQM Approx

- \*Three-phase power available
- \*Full amenities supplied
- \*Clear-span ceilings
- \*Container height electric roller door
- \*Ample parking.

## \$0.00

Type : Industrial
Land : 431 m2
Building Size : 431 m2
Zoning : Industrial 1

**George Mercieca** 

0418315936