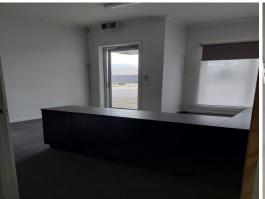

## Features

Total size: 431 SQM Approx

- \*Three-phase power available
- \*Full amenities supplied
- \*Clear-span ceilings
- \*Container height electric roller door
- \*Ample parking.