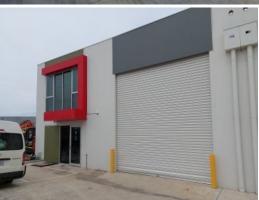

## 8/53 Ravenhall Way, Ravenhall Victoria 3023

ARPBS Commercial have on offer a prime opportunity to secure a prime office/warehouse located within the Orbis Estate. This property presents exceptional value and would be suited to the astute Investor looking at capitalising on locational excellence.

## Features

- \*Total size:440 SQM Approx.
- \*Ample parking
- \*Clear-span ceilings
- \*Modern facade
- \*Three phase power
- \*Surround by high profile occupiers
- \*Dual floor office layout