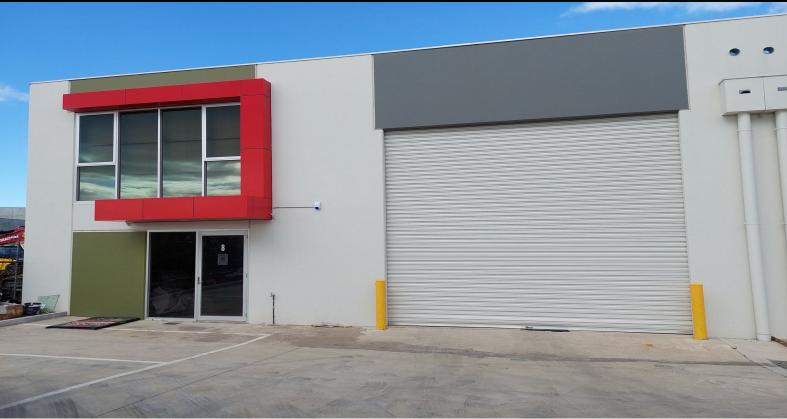

## 8/53 Ravenhall Way, Ravenhall Victoria 3023

ARPBS Commercial have on offer a prime opportunity to secure a prime office/warehouse located within the Orbis Estate. This property presents exceptional value and would be suited to the astute Investor looking at capitalising on locational excellence.

## Features

- \*Total size:440 SQM Approx.
- \*Ample parking
- \*Clear-span ceilings
- \*Modern facade
- \*Three phase power
- \*Surround by high profile occupiers
- \*Dual floor office layout