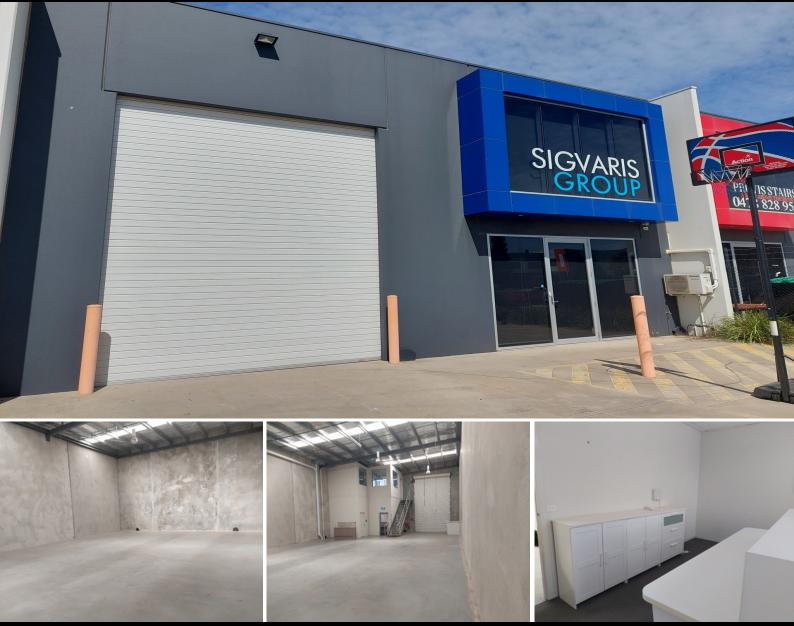

## 27.9 Barretta Road RAVENHALL, VIC

## 29 Barretta Road, Ravenhall Victoria 3023

ARPBS Commercial have on offer a prime opportunity to lease a modern office/warehouse located in the aspiring 'Orbis Estate'. This property is located just off the Western Highway and within proximity to Ballarat road, subsequently providing ease of access to Melbourne's vital road infrastructure.

- \*Secure car park
- \*Ample parking
- \*Modern fa?ade
- \*Clear-span ceilings
- \*Full amenities
- \*Total size: 246 SQM Approx.
- \*Surrounded by high-profile occupiers.

## \$0.00

Leased Date

Туре

- : Industrial
  - : Tuesday, 15th November 2022
- Land : 264 m2
- Building Size : 264 m2
- Zoning : Industrial

**George Mercieca** 0418315936