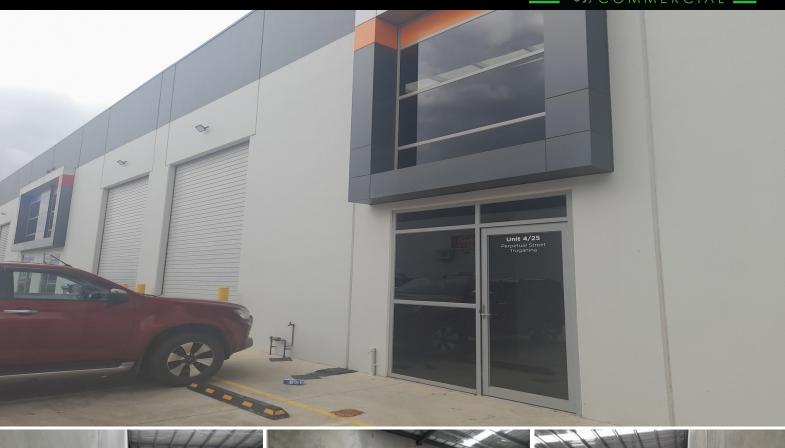

## 4/25 Perpetual Street TRUGANINA, VIC

## 4/25 Perpetual Street, Truganina Victoria 3029

ARPBS Commercial Real Estate have of offer a prime opportunity to secure a highly sought-after warehouse located within 'The Pinnacle' estate. This property provides excellent value and would be ideal for any small to medium enterprise looking at capitalising on the rapidly growing West corridor.

## Features

\*Modern Facade

\*Prominent location

\*Ample parking

\*Clear-span ceilings

\*Total size:189 SQM Approx.

\*Full amenities provided.

## \$0.00

Type : Industrial

**Leased Date**: Thursday, 12th January 2023

Land : 189 m2

Building Size : 189 m2

Zoning : Industrial

George Mercieca

0418315936