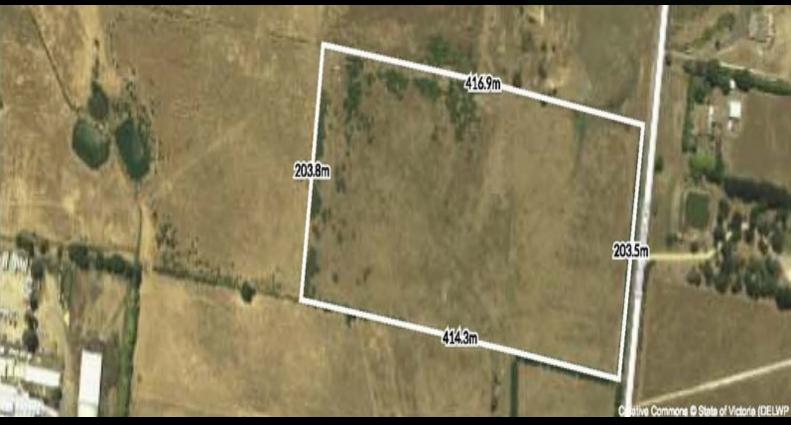

Features

\*Zoning: Industrial 1

\*Land size: 84,921 SQM Approx.
\*Road frontage: 203 SQM Approx.

Call George to discuss further on 0418315936

\$25,500,000.00

 Type
 : Land

 Land
 : 84921 m2

 Building Size
 : 84921 m2