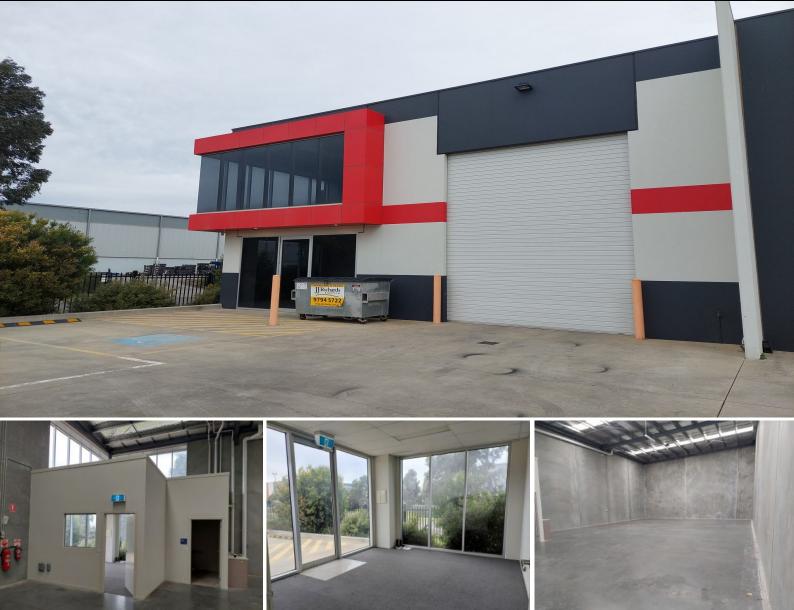

## 27 Barretta Road, Ravenhall Victoria 3023

ARPBS Commercial have on offer a prime opportunity to lease a modern office/warehouse located in the aspiring 'Orbis Estate'. This property is located just off the Western Highway and within proximity to Ballarat road, subsequently providing ease of access to Melbourne's vital road infrastructure.

- \*Secure car park
- \*Ample parking
- \*Modern fa?ade
- \*Clear-span ceilings
- \*Full amenities
- \*Total size: 250 SQM Approx.
- \*Surrounded by high-profile occupiers.