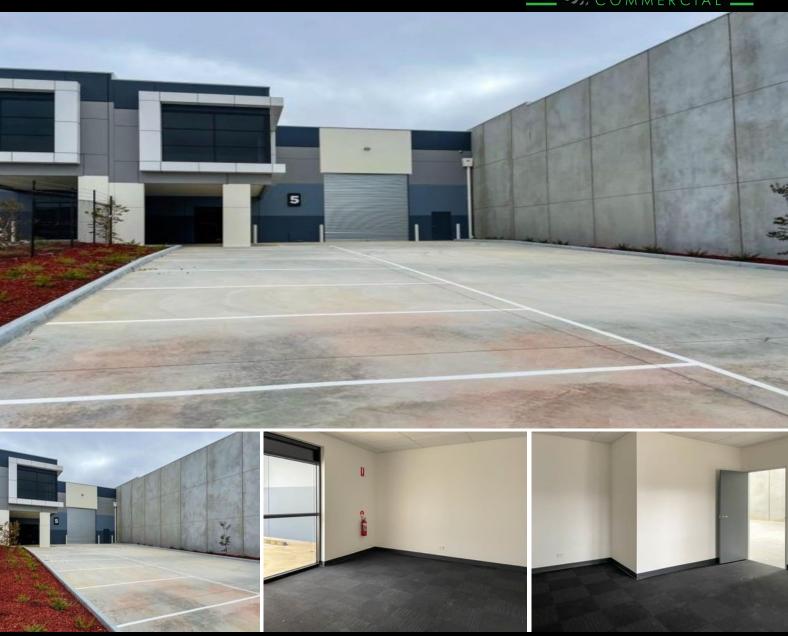

## 5/65 Eucumbene Drive, Ravenhall Victoria 3023

ARPBS Commercial have on offer a brand new office/warehouse located just off the Western Highway and within proximity to key infrastructure. This property presents excellent value and would be ideal for any entity looking at benefiting from a stand-alone yard.

## Features

- \*Heating/cooling provided
- \*Stand-alone yard
- \*Electric roller door
- \*Ample parking
- \*Dual-floor office layout
- \*Total size:780 SQM Approx.
- \*Zoning: Industrial 3