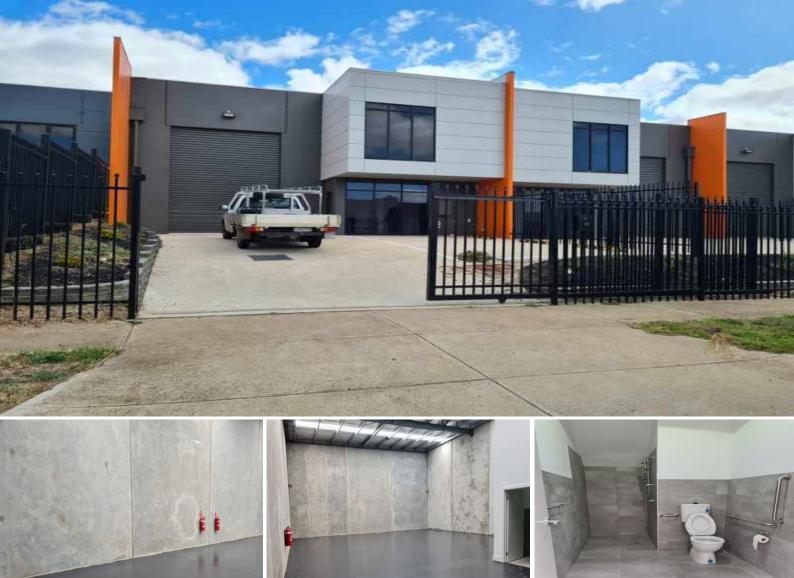

# 11 Telley Street RAVENHALL, VIC

## 11 Telley Street, Ravenhall Victoria 3023

ARPBS Commercial have on offer a modern office/warehouse available for immediate occupancy. This property is strategically located just off the Western Highway and within proximity to key infrastructure and supporting industry that would assist the operation for any small to medium enterprise.

#### Features

\*Ample-parking \*Clear-span ceilings \*container height electric roller door \*Secure-yard \*3-phase power available \*Total size: 241 SQM Approx. \*Warehouse size:196 SQM Approx. \*Office size: 45 SQM Approx.