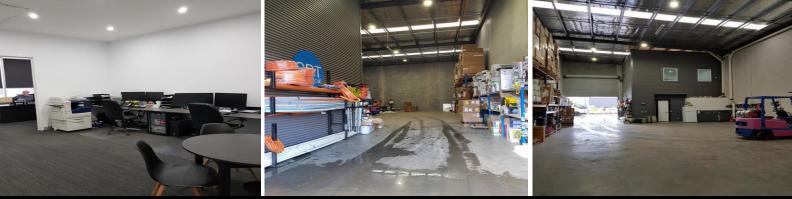

## 27 Eucumbene Drive, Ravenhall 3023

ARPBS Commercial have on offer a prime office/warehouse available for occupancy, this property has only recently been constructed and has been built to a high-standard. The building is located within proximity to the Western Highway and Ballarat Road, subsequently providing ease of access to Melbourne's key road network.

Please find particulars below:

Features

\*Surrounded by high-profile occupiers \*3-Phase power \*Clear-span ceilings \*Modern Facade \*Full amenities