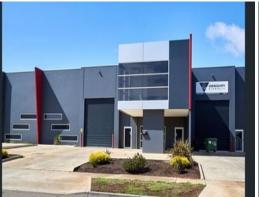

## 2/82 Eucumbene Drive, Ravenhall 3023

ARPBS Commercial have on offer a prime office/warehouse available for immediate occupancy. This property is conveniently located within proximity to the Western Highway and Ballarat Road. This property presents excellent value for any business looking at capitalising on on business positioning.

## Key Property Features:

Office Area: 40 SQM Approx.Warehouse Area: 502 SQM Approx.Total Area: 542 SQM Approx.

- 3-Phase Power

- Zoning: Industrial 3