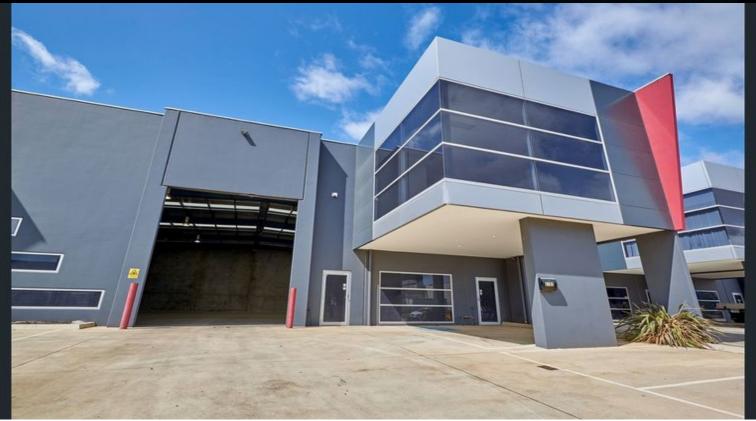

## 2/82 Eucumbene Drive, Ravenhall 3023

ARPBS Commercial have on offer a prime office/warehouse available for immediate occupancy. This property is conveniently located within proximity to the Western Highway and Ballarat Road. This property presents excellent value for any business looking at capitalising on on business positioning.

## Key Property Features:

Office Area: 40 SQM Approx.Warehouse Area: 502 SQM Approx.Total Area: 542 SQM Approx.

- 3-Phase Power

- Zoning: Industrial 3