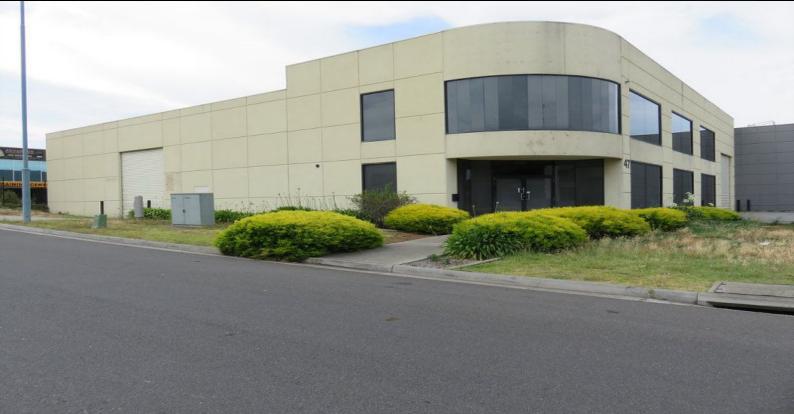

## 47 Lambeck Drive TULLAMARINE, VIC

## 47 Lambeck Drive, Tullamarine

Located within Tullamarine Industrial Precinct just off Keilor Park Drive. 47 Lambeck Drive is on the doorstep of the Melbourne Airport providing an exceptional location for freight forwarders and logistics. The prime Factory is located within minutes of Western Ring Road, Calder Freeway and Tullamarine Freeway connecting to all major road arterials.

?

?Features

Two level office area: 500sqm\* (includes amenities)

- Warehouse area: 650sqm\*

| Туре          | : Industrial |
|---------------|--------------|
| Land          | : 1398 m2    |
| Building Size | : 1150 m2    |