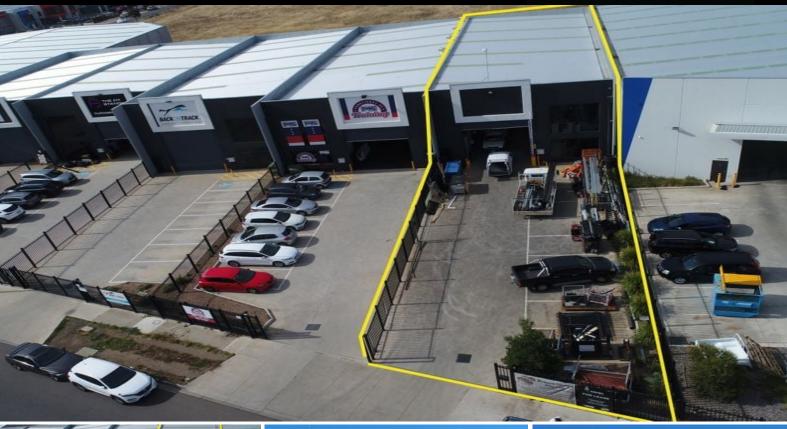

## 1/24-28 Eucumbene Drive, Ravenhall 3023

Positioned within the West Link Industrial Estate, this modern office/warehouse is perfectly positioned only 50m to the Western Highway and approximately 20km west of Melbournes' CBD.

Property features include;

- Total building area: 421sqm (approx.)
- Modern site amenities
- Container height roller door
- Secure fenced yard
- On site car spaces
- No body corporate with individual crossover