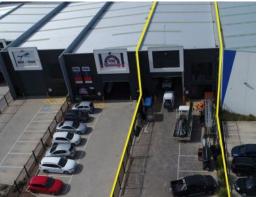

## 1/24-28 Eucumbene Drive, Ravenhall 3023

Positioned within the West Link Industrial Estate, this modern office/warehouse is perfectly positioned only 50m to the Western Highway and approximately 20km west of Melbournes' CBD.

Property features include;

- Total building area: 421sqm (approx.)
- Modern site amenities
- Container height roller door
- Secure fenced yard
- On site car spaces
- No body corporate with individual crossover