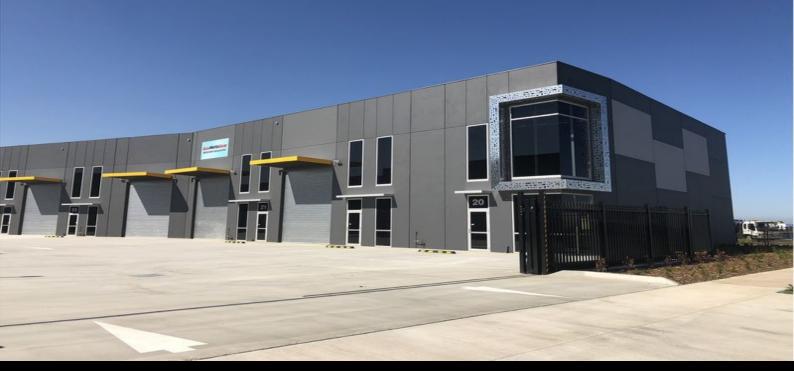

## 22/1 Network Drive TRUGANINA, VIC

## 22/1 Network Drive, Truganina 3029

We have on offer a prime showroom/warehouse that is ideally located in a high-exposure location. This property is surrounded by high-profile occupiers and is within proximity to major arterial roads and infrastructure. This property presents excellent value.

Features

\*Locational excellence \*Secure-yard \*Modern fa?ade \*Ample-parking \*Container height roller door \*Corner location \*Clear-span ceilings \*Total area: 190 SQM Approx.

Call George to arrange an inspection on 0418315936