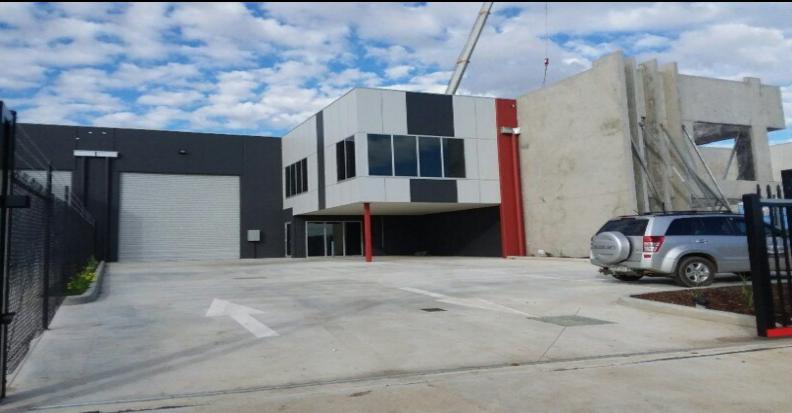

## 2/55 Ravenhall Way, Ravenhall

We have on offer a 'new' Office/warehouse for sale or lease. This warehouse is situated in the Orbis Business Park, which is regarded by many as one of the West's premier Industrial Estates. Situated among high-profiler occupiers, this property will be the ideal for any organisation looking at boosting their business profile. This property allows easy access to Robinson's Road and the Western Freeway. Key Features

- \*Individually Titled
- \*7 Secure car parks
- \*Modern-Sleek Facade
- \*Container Height RSD
- \*High Clearance-High Span Ceilings
- \*Total Building area:459 SQM Approx.

Call George today to arrange an inspection on 0418315936, which we additionally offer afte