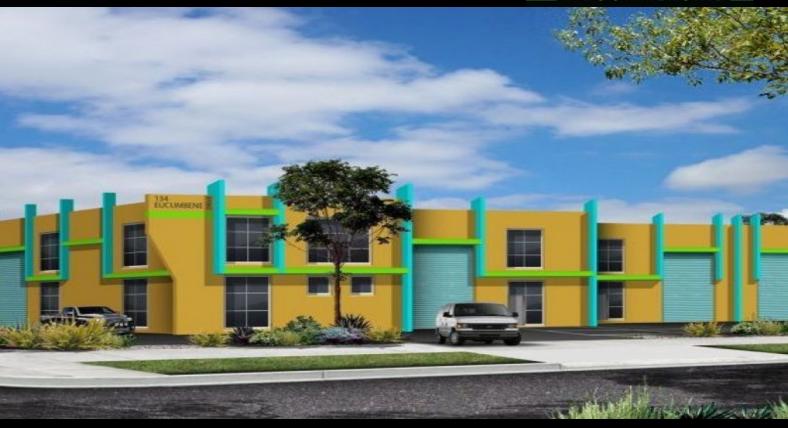

## Factory 2/134 Eucumbene Drive Ravenhall, VIC

## Factory 2, 134 Ecumbene Drive, Ravenhall

Factory 2, 134 Eucumbene Drive, Ravenhall.

We have an offer for sale and lease a new office/warehouse that is currently under construction

Ideal location on the corner of Ecumbene drive and Tully St, Ravenhall.

## Features:

- \* Ground Floor: 288 SQM Approx.
- \*Mezzanine: 50 SQM Approx.
- \* Minus Utilities 63 SQM Approx.
- \*Disabled toilets and general toilets provided.

Call George to discuss further on 0418315936 or like us on Facebook to keep up to date with our latest listings: https://?www.facebook.com/?Ravenhall3023