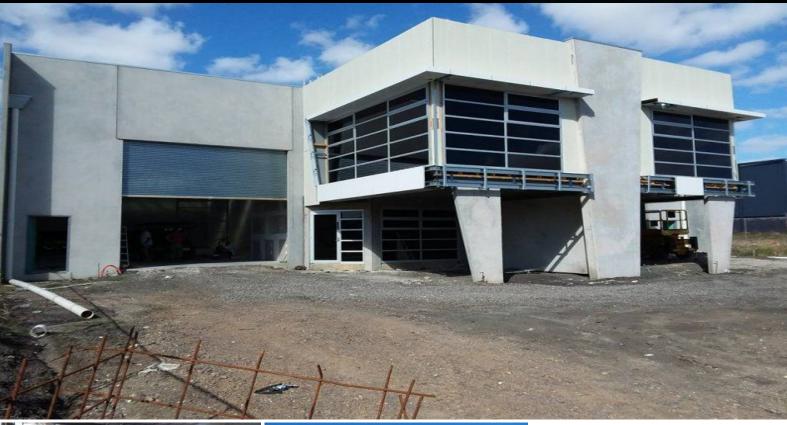

## Factory 1/59 Sunline Drive TRUGANINA, VIC

## 59 Sunline Drive, Truganina. Factory 1

Currently under construction, which the property will be ready shortly and presents an excellent opportunity for any business looking at relocating.

The property is situated in an ideal location with excellent road exposure.

## Features

- Total Size : 498 SQM Approx.
-Warehouse: 410 SQM Approx.
-Office: 27 SQM Approx.
Mezzanine: 60 SQM Approx.
- Easy access to the ring road

- Includes full amenities with showers

'Like Us' on Facebook to keep up to date with our latest listings: