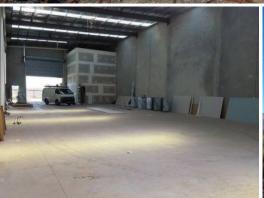

## Features

- Total Size : 498 SQM Approx.
-Warehouse: 410 SQM Approx.
-Office: 27 SQM Approx.
Mezzanine: 60 SQM Approx.
- Easy access to the ring road

- Includes full amenities with showers

'Like Us' on Facebook to keep up to date with our latest listings: