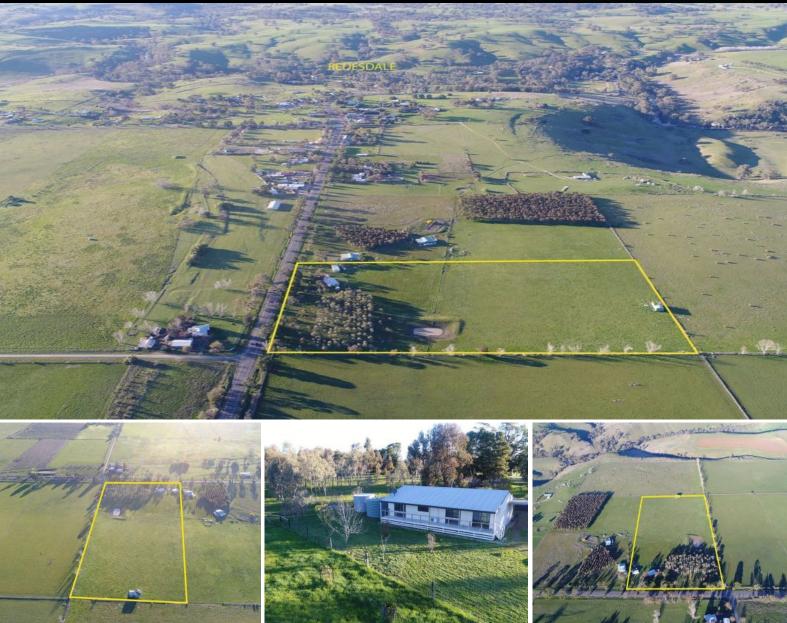

## 2585 Kyneton-Redesdale Road Redesdale, VIC

## 2585 Kyneton-Redesdale Road, Redesdale 3444

We have on offer a prime commercial farm, which is located in the heart of Redesdale. This property has been maintained by the previous tenant to a high-standard. The property has an array of features, which would suit any commercial farmer.

## Features

- \*Bore water
- \*Excellent shedding
- \*Total size: 20 Acres
- \*3-Bedroom red cedar house (recently renovated)
- \*Hay shed
- \*Ample water tanks