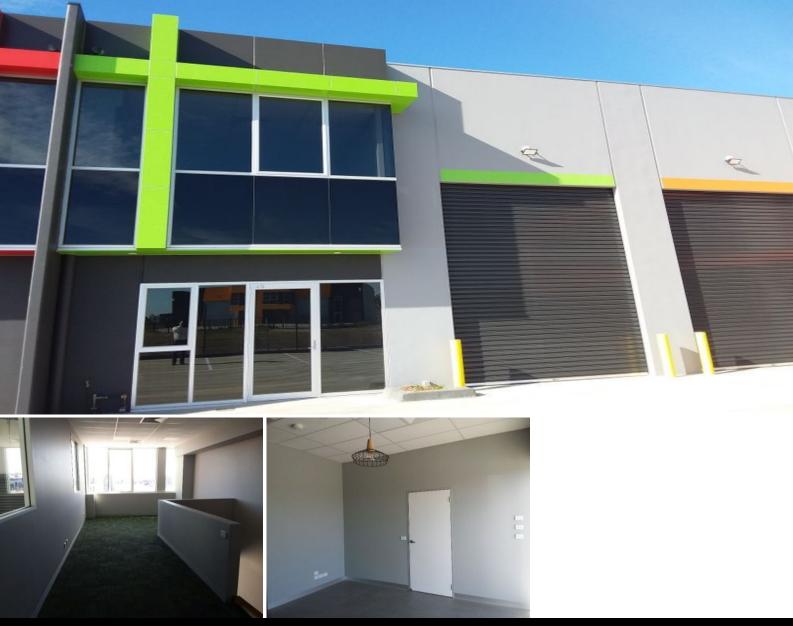

## Modern warehouse for lease

We have on offer a brand new office/ warehouse built by a highly reputable builder. Ideally located on Network Drive, which is within close proximity to the Western Ring Rd and Deer park by-pass.

Key Features

\*Total Size: 212 SQM Approx. \*Total Warehouse size: 109 SQM Approx. \*Total office size: 103 SQM Approx. \*Modern Facade \*Clear-span ceilings \*Container Height Electric roller doors \*Heating and cooling \*landscaping provided