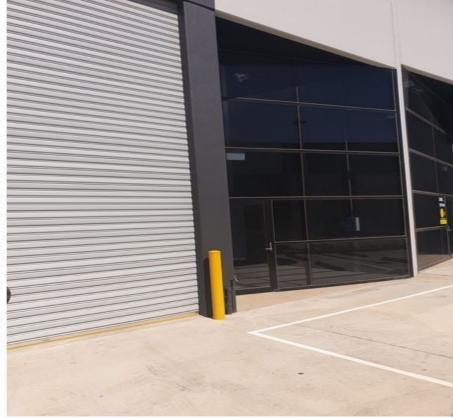

## 8/56-58 Eucumbene Drive, Ravenhall 3023

We have on offer a brand new warehouse 'for lease', this property has only just finished construction and is ready for immediate occupancy.

Ideally located just of the Western-Highway, providing easy access to the surrounding suburbs.

## Features:

- \*Container height roller door
- \*Ample parking
- \*Modern facade
- \*Clear-span ceilings
- \*Total size: 130 SQM Approx.