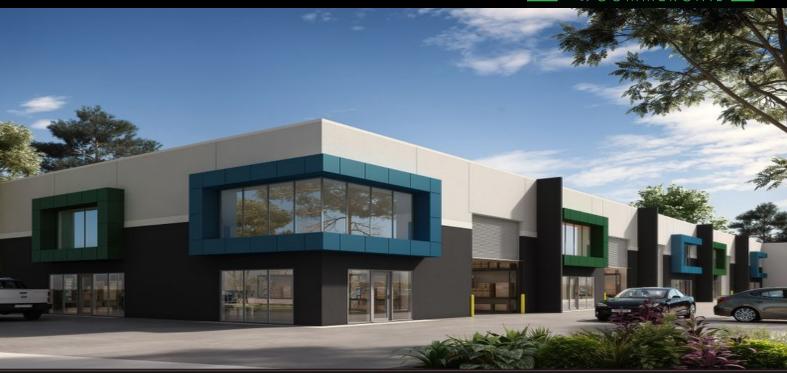

## 1/15 Logic Court TRUGANINA, VIC

## 1/15 Logic Court, Truganina 3029

We have on offer a brand new office/warehouse, this property is currently under construction, completion is expected by the end of the year.

This development is being constructed by a highly-reputable builder, which will provide any business with a quality place of operation.

## Features

- \*Secure-yard
- \*Surrounded by high profile occupiers
- \*Proximity to major road infrastructure
- \*Ample parking
- \*Clear-span ceilings
- \*Modern fa?ade
- \*Amenities

\*Total size: 222 SQM Approx.