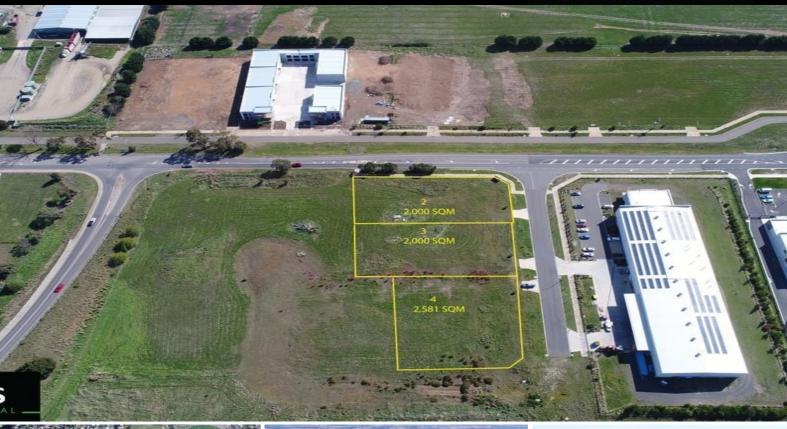

## 15 Regent Place, Kyneton Victoria 3444

We have on offer a prime commercial development site, which is available for sale. The property is located within proximity to the Calder Highway and other major road networks. The subject property has an array of development potential.

## Features

\*Zoning: Industrial 1

\*Total size: 2,000 SQM Approx.

\*Surrounded by high-profile occupiers

\*Prominent location

Call George to arrange an inspection or to discuss further on 0418315936

## \$300,000

Type : Development

Land : 2000 m2 Building Size : 2000 m2

**George Mercieca** 0418315936