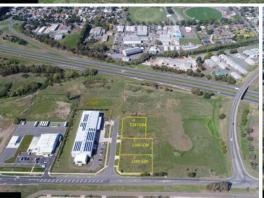

## 15 Regent Place, Kyneton Victoria 3444

We have on offer a prime commercial development site, which is available for sale. The property is located within proximity to the Calder Highway and other major road networks. The subject property has an array of development potential.

## Features

\*Zoning: Industrial 1

\*Total size: 2,000 SQM Approx.

\*Surrounded by high-profile occupiers

\*Prominent location

Call George to arrange an inspection or to discuss further on 0418315936

## \$300,000

Type : Development

Land : 2000 m2 Building Size : 2000 m2

**George Mercieca** 0418315936