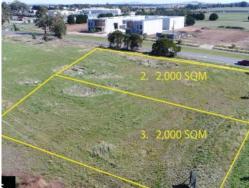

## Features

\*Zoning: Industrial 1

\*Total size: 2,000 SQM Approx.

\*Surrounded by high-profile occupiers

\*Prominent location

Call George to arrange an inspection or to discuss further on 0418315936

## \$300,000

Type : Development

Land : 2000 m2 Building Size : 2000 m2

**George Mercieca** 0418315936